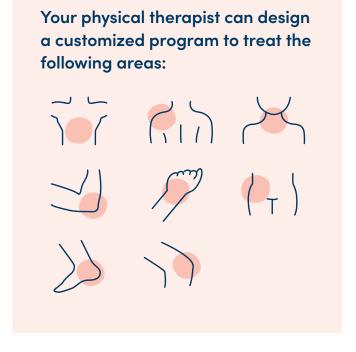

## Thrive - by Sword

This program may be right for you if you're experiencing discomfort, even if you're not recovering from an injury and your pain is manageable. It's for ages 13 and up.

- You get started by meeting virtually with a physical therapist (PT) who designs a program customized to your needs.
- You'll receive a tablet with motion-tracking technology that guides you through exercises and gives you real-time feedback.
- Your PT follows your progress and adjusts the program as needed.
- You chat with your PT through a program app, via video visits, or on the phone when you have questions.